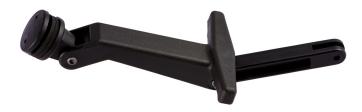

## 090-7100 T-Style Over-Center Stay

This easy to operate window hold-open is designed to fit comfortably in the hand for top and side hinged venting windows for on- and off-highway vehicles. It features an over center design that orientates the window at fully closed and fully open positions and an optional quick release pin in bright red nylon or steel

#### FEATURES/BENEFITS:

- Mushroom window fixings designed for 5mm or 6mm glass thickness
- Non-handed style will work on windows in any orientation
- Easy to install with window fixings
- Ratchet (optional) allows for various opening positions