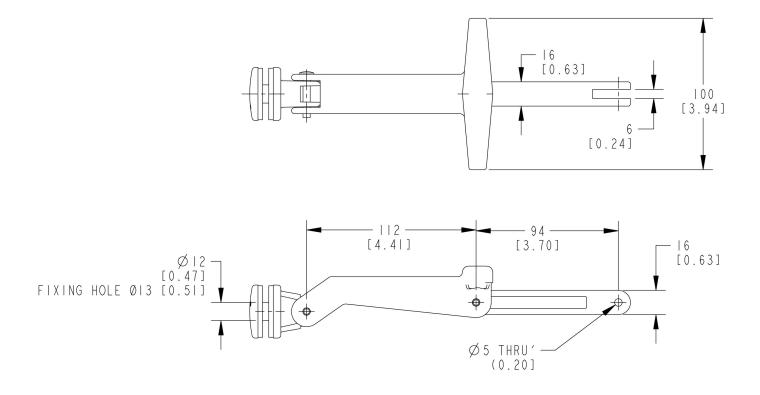

#### **INSTALLATION:**

- Installs through 13mm diameter hole
- Maximum opening of 220mm
- Mushroom fixing—not to exceed 6 N-m

All dimensions are for reference only. For more information visit www.trimarkcorp.com